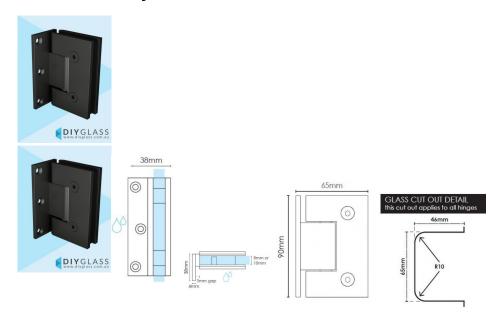

## **Gunmetal Grey Glass Shower Screen Offset Wall to Glass Door Hinge**

## 2 required per door

- Gunmetal Grey Finish
- · Offset Wall to Glass Hinge
- 3 x Fixing Holes
- Square Finish Edges
- Suitable for 8mm & 10mm Glass
- "D" Style Glass Cutouts
- Self Closing from approximately 25 Degrees
- Dual Action opens inwards and outwards
- Made from solid brass
- Fixing Screws included
- · Allen Key & Gaskets included

Maximum Door Weight when 2 hinges used is 35kg

Maximum Door Width when 2 hinges used is 800mm

This glass shower screen door hinge is also available in:

- Polished Chrome
- Matt Black
- Matt White
- Brushed Nickel
- Brushed Brass/Gold