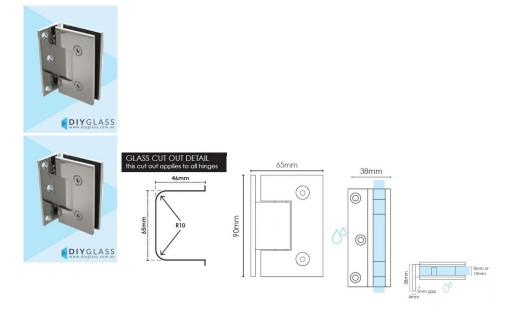

## **Offset Wall to Glass Chrome Shower Screen Door Hinge**

2 required per door

- Offset Wall to Glass Hinge
- 3 x Fixing Holes
- Square Finish Edges
- Suitable for 8mm & 10mm Glass
- "D" Style Glass Cutouts
- Self Closing from approximately 25 Degrees
- Dual Action opens inwards and outwards
- Made from solid brass
- · Fixing Screws included
- Allen Key & Gaskets included

Maximum Door Weight when 2 hinges used is 35kg

Maximum Door Width when 2 hinges used is 800mm

This glass shower screen door hinge is also available in:

- <u>Matt Black</u>
- <u>Matt White</u>
- Brushed Nickel
- Brushed Brass/Gold
- <u>Gunmetal Grey</u>