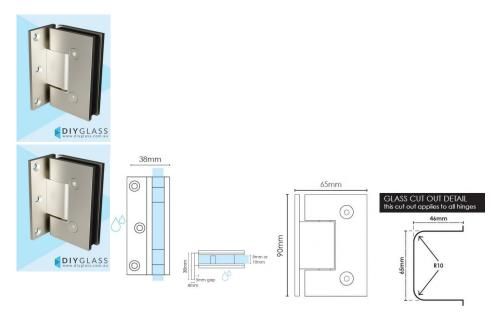

## **Brushed Nickel Glass Shower Screen Offset Wall to Glass Door Hinge**

## 2 required per door

- Brushed Nickel Finish
- Offset Wall to Glass Hinge
- 3 x Fixing Holes
- Square Finish Edges
- Suitable for 8mm & 10mm Glass
- "D" Style Glass Cutouts
- Self Closing from approximately 25 Degrees
- Dual Action opens inwards and outwards
- Made from solid brass
- Fixing Screws included
- · Allen Key & Gaskets included

Maximum Door Weight when 2 hinges used is 35kg

Maximum Door Width when 2 hinges used is 800mm

This glass shower screen door hinge is also available in:

- Polished Chrome
- Matt Black
- Matt White
- Brushed Brass/Gold
- Gunmetal Grey