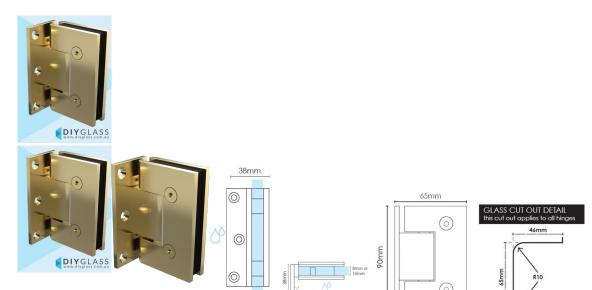

### 2 required per door

- Brushed Brass / Gold Finish
- Offset Wall to Glass Hinge
- 3 x Fixing Holes
- Square Finish Edges
- Suitable for 8mm & 10mm Glass
- "D" Style Glass Cutouts
- Self Closing from approximately 25 Degrees
- Dual Action opens inwards and outwards
- Made from solid brass
- Fixing Screws included
- Allen Key & Gaskets included

### 2 required per door

- Brushed Brass / Gold FinishOffset Wall to Glass Hinge
- 3 x Fixing Holes
- Square Finish Edges
- Suitable for 8mm & 10mm Glass
- "D" Style Glass Cutouts
- Self Closing from approximately 25 Degrees
- Dual Action opens inwards and outwards
- Made from solid brass
- Fixing Screws included
- Allen Key & Gaskets included