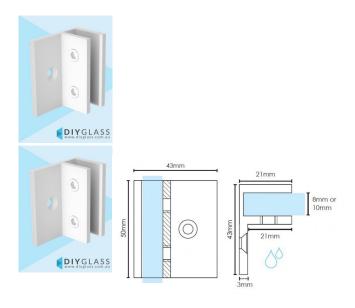

## Matt White Glass Shower Screen Offset Wall Bracket

Used to fix Hinge and Return/Fixed panels to the wall in a shower screen.

## 3 Per Panel recommended

These are easier to install then the hidden screw wall bracket. The screw can be marked and installed with the glass standing in place.

- · Offset Wall Bracket for Shower Screens
- · Matt White Finish
- 3mm Gap between glass and wall
- Square Finish Edges
- Suitable for 8mm & 10mm Glass
- 2 x Compression/Friction screws
- No holes in glass required
- Made from solid brass
- 1 x Fixing screw and Clear Gaskets Provided

## Description

Used to fix Hinge and Return/Fixed panels to the wall in a shower screen.

## 3 Per Panel recommended

These are easier to install then the hidden screw wall bracket. The screw can be marked and installed with the glass standing in place.

- · Offset Wall Bracket for Shower Screens
- Matt White Finish
- 3mm Gap between glass and wall
- Square Finish Edges
- Suitable for 8mm & 10mm Glass
- 2 x Compression/Friction screws
- · No holes in glass required
- Made from solid brass
- 1 x Fixing screw and Clear Gaskets Provided