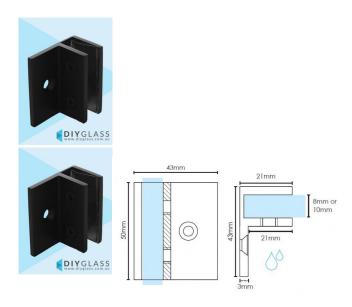

## Offset Wall Bracket - Matt Black - For Glass Shower Screen

Used to fix Hinge and Return/Fixed panels to the wall.

## 3 Per Panel recommended

These are easier to install then the hidden screw wall bracket. The screw can be marked and installed with the glass standing in place.

- · Wall Bracket
- Matt Black Finish
- 3mm Gap between glass and wall
- Square Finish Edges
- Suitable for 8mm & 10mm Glass
- 2 x Compression/Friction screws
- No holes in glass required
- Made from solid brass
- 1 x Fixing screw and Clear Gaskets Provided

## Description

Used to fix Hinge and Return/Fixed panels to the wall.

## 3 Per Panel recommended

These are easier to install then the hidden screw wall bracket. The screw can be marked and installed with the glass standing in place.

- Wall Bracket
- Matt Black Finish
- 3mm Gap between glass and wall
- Square Finish Edges
- Suitable for 8mm & 10mm Glass
- 2 x Compression/Friction screws
- · No holes in glass required
- Made from solid brass
- 1 x Fixing screw and Clear Gaskets Provided