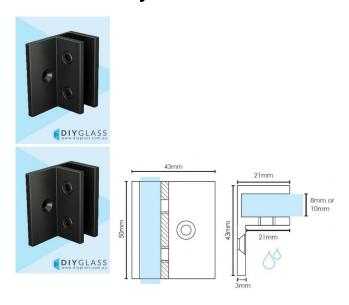

## 3 Per Panel recommended

These are easier to install then the hidden screw wall bracket. The screw can be marked and installed with the glass standing in place.

- · Offset Wall Bracket for Shower Screens
- · Gunmetal Grey Finish
- 3mm Gap between glass and wall
- Square Finish Edges
- Suitable for 8mm & 10mm Glass
- 2 x Compression/Friction screws
- No holes in glass required
- Made from solid brass
- 1 x Fixing screw and Clear Gaskets Provided

Silicon must be used along glass edge when friction brackets used.

Some people also use these along the floor however we do not recommend this as the screw will break the waterproofing membrane, the whole glass weight will be positioned on the bracket rather then spread across the length of the sheet and the glass will be held 3mm off the floor.

## 3 Per Panel recommended

These are easier to install then the hidden screw wall bracket. The screw can be marked and installed with the glass standing in place.

- Offset Wall Bracket for Shower Screens
- · Gunmetal Grey Finish
- 3mm Gap between glass and wall
- Square Finish Edges
- Suitable for 8mm & 10mm Glass
- 2 x Compression/Friction screws
- · No holes in glass required
- Made from solid brass
- 1 x Fixing screw and Clear Gaskets Provided