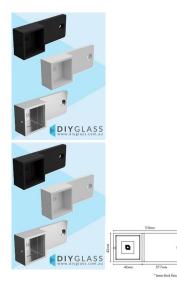

## Offset Wall Bracket for 35x35mm Aluminium Glass Top Rail

- Offset Wall Bracket
- 110mm W x 42mm H x 20mm D x 6mm T
- Rail fits inside the bracket cavity
- Internal cavity depth: 20mm
- 1 x 7mm Counter Sunk Fixing Hole
- · Includes one pointed grub screw to secure bracket to rail

## Description

- Offset Wall Bracket
- 110mm W x 42mm H x 20mm D x 6mm T
- · Rail fits inside the bracket cavity
- Internal cavity depth: 20mm
- 1 x 7mm Counter Sunk Fixing Hole
- · Includes one pointed grub screw to secure bracket to rail