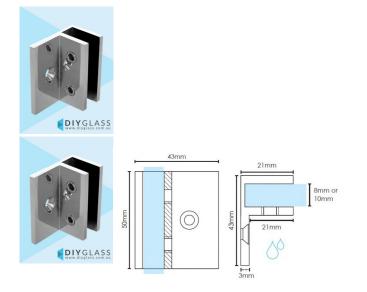

## 3 Per Panel recommended

These are easier to install then the hidden screw wall bracket. The screw can be marked and installed with the glass standing in place.

- Offset Wall Bracket for Shower Screens
- Chrome Finish
- 3mm Gap between glass and wall
- Square Finish Edges
- Suitable for 8mm & 10mm Glass
- 2 x Compression/Friction screws
- No holes in glass required
- Made from solid brass
- 1 x Fixing screw and Clear Gaskets Provided

- Offset Wall Bracket for Shower Screens
- Chrome Finish
- 3mm Gap between glass and wall
- Square Finish Edges
- Suitable for 8mm & 10mm Glass
- 2 x Compression/Friction screws
- No holes in glass required
- Made from solid brass
- 1 x Fixing screw and Clear Gaskets Provided