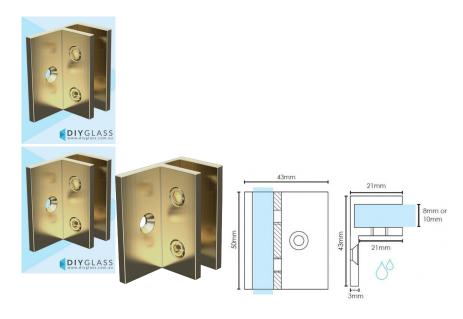

## 3 Per Panel recommended

These are easier to install then the hidden screw wall bracket. The screw can be marked and installed with the glass standing in place.

- Offset Wall Bracket for Shower Screens
- Brushed Gold Finish
- 3mm Gap between glass and wall
- Square Finish Edges
- Suitable for 8mm & 10mm Glass
- 2 x Compression/Friction screws
- No holes in glass required
- Made from solid brass
- 1 x Fixing screw and Clear Gaskets Provided

## 3 Per Panel recommended

These are easier to install then the hidden screw wall bracket. The screw can be marked and installed with the glass standing in place.

- · Offset Wall Bracket for Shower Screens
- · Brushed Gold Finish
- 3mm Gap between glass and wall
- Square Finish Edges
- Suitable for 8mm & 10mm Glass
- 2 x Compression/Friction screws
- · No holes in glass required
- Made from solid brass
- 1 x Fixing screw and Clear Gaskets Provided