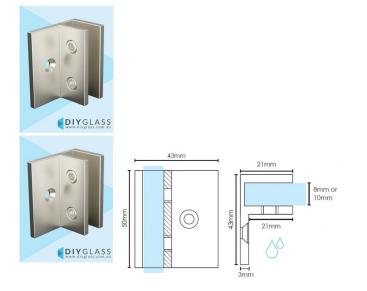

## **Brushed Nickel Glass Shower Screen Offset Wall Bracket**

Used to fix Hinge and Return/Fixed panels to the wall in a shower screen.

## 3 Per Panel recommended

These are easier to install then the hidden screw wall bracket. The screw can be marked and installed with the glass standing in place.

- Offset Wall Bracket for Shower Screens
- Brushed Nickel Finish
- 3mm Gap between glass and wall
- Square Finish Edges
- Suitable for 8mm & 10mm Glass
- 2 x Compression/Friction screws
- No holes in glass required
- Made from solid brass
- 1 x Fixing screw and Clear Gaskets Provided

- Offset Wall Bracket for Shower Screens
- Brushed Nickel Finish
- 3mm Gap between glass and wall
- Square Finish Edges
- Suitable for 8mm & 10mm Glass
- 2 x Compression/Friction screws
- No holes in glass required
- Made from solid brass
- 1 x Fixing screw and Clear Gaskets Provided