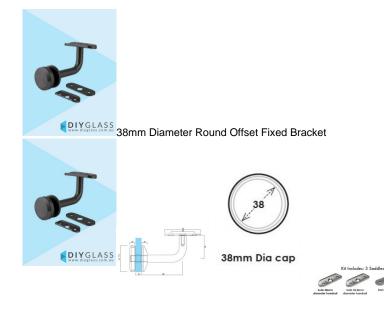

## Black38mm Diameter Round Offset Fixed Bracket - Suits Round and Flat Rails

- Black 38mm Diameter Round Cap
- Suits round or flat rails
- Includes 3 Saddles 38mm, 50mm and Flat. You can simply change the saddle to use with different profile handrails.
- Requires a 20mm Diameter Hole in the glass
- Use with our pre-drilled 970mm and 1280mm glass panels

Rating: Not Rated Yet **Price** \$35.25

\$35.25

Ask a question about this product

Description

- Black 38mm Diameter Round Cap
- Suits round or flat rails
- Includes 3 Saddles 38mm, 50mm and Flat. You can simply change the saddle to use with different profile handrails.
- Requires a 20mm Diameter Hole in the glass