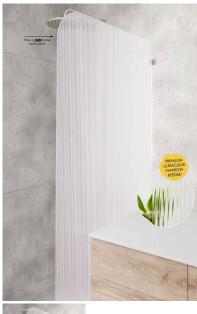

# Shower Screen Fixed Panel

- Ultraclear Narrow Reeded Glass
- 200mm Radius in Top Left or Right Corners
- 2050mm High
- 10mm Toughened Safety Glass with Polished Edges
- Available in 3 widths (897, 997 and 1197mm) Select your width from the list

## Description

Shower Screen Fixed Panel

- Ultraclear Narrow Reeded Glass
- 200mm Radius in Top Left or Right Corners
- 2050mm High
- 10mm Toughened Safety Glass with Polished Edges
- Available in 3 widths (897, 997 and 1197mm) Select your width from the list