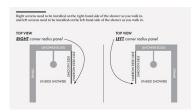

# Click Here to View Size guide.

**Note:** You must either choose a Right or Left Panel depending on your shower screen layout. For ease of cleaning the narrow reed side must be installed on the outside of the shower.

## Click Here to View Size guide.

**Note:** You must either choose a Right or Left Panel depending on your shower screen layout. For ease of cleaning the narrow reed side must be installed on the outside of the shower.