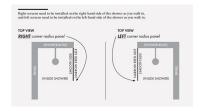

# Click Here to View Size guide.

**Note:** You must either choose a Right or Left Panel depending on your shower screen layout. For ease of cleaning the narrow reed side must be installed on the outside of the shower.

## Click Here to View Size guide.

**Note:** You must either choose a Right or Left Panel depending on your shower screen layout. For ease of cleaning the narrow reed side must be installed on the outside of the shower.