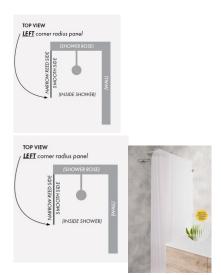

## 1197mm x 2050mm Narrow Reed Radius to Left Corner

• Corner: 200mm Radius in Left Hand Corner

Width: 1197mmHeight: 2050mmThickness: 10mmWeight: 61kg

## Description

• Corner: 200mm Radius in Left Hand Corner

Width: 1197mmHeight: 2050mmThickness: 10mmWeight: 61kg

Installation Widths:

- 1200mm when installing with a wall bracket
  1207-1210mm when installing with 19mm U Channel
  1207-1222mm when installing with 35mm U Channel