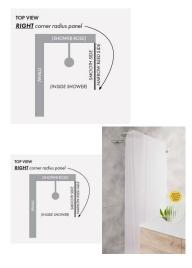

## 1197mm x 2050mm Narrow Reed Radius to Right Corner

- Corner: 200mm Radius in Right Hand Corner
- Width: 1197mm
- Height: 2050mm
- Thickness: 10mm
- Weight: 61kg

## Description

- Corner: 200mm Radius in Right Hand Corner
- Width: 1197mm
- Height: 2050mm
- Thickness: 10mm
- Weight: 61kg

Installation Widths:

- 1200mm when installing with a wall bracket
  1207-1210mm when installing with 19mm U Channel
  1207-1222mm when installing with 35mm U Channel