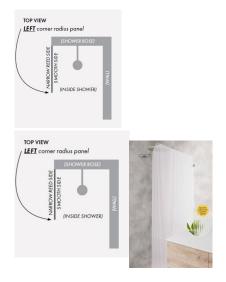

## 997mm x 2050mm Narrow Reed Radius to Left Corner

- Corner: 200mm Radius in Left Hand Corner
- Width: 997mm
- Height: 2050mm
- Thickness: 10mm
- Weight: 51kg

## Description

- Corner: 200mm Radius in Left Hand Corner
- Width: 997mm
- Height: 2050mm
- Thickness: 10mm
- Weight: 51kg

Installation Widths:

- 1000mm when installing with a wall bracket
  1007-1010mm when installing with 19mm U Channel
  1007-1022mm when installing with 35mm U Channel