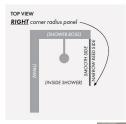

## 997mm x 2050mm Narrow Reed Radius to Right Corner

• Corner: 200mm Radius in Right Hand Corner

Width: 997mmHeight: 2050mmThickness: 10mmWeight: 51kg

## Description

• Corner: 200mm Radius in Right Hand Corner

Width: 997mmHeight: 2050mmThickness: 10mmWeight: 51kg

Installation Widths:

- 1000mm when installing with a wall bracket
  1007-1010mm when installing with 19mm U Channel
  1007-1022mm when installing with 35mm U Channel