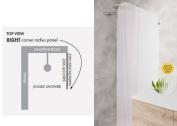

## 997mm x 2050mm Narrow Reed Radius to Right Corner

• Corner: 200mm Radius in Right Hand Corner

Width: 997mmHeight: 2050mmThickness: 10mmWeight: 51kg

## Description

• Corner: 200mm Radius in Right Hand Corner

Width: 997mmHeight: 2050mmThickness: 10mmWeight: 51kg

Installation Widths:

- 1000mm when installing with a wall bracket
  1007-1010mm when installing with 19mm U Channel
  1007-1022mm when installing with 35mm U Channel