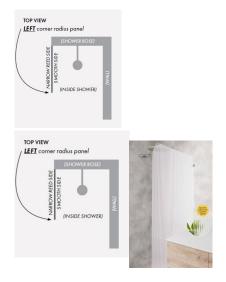

## 897mm x 2050mm Narrow Reed Radius to Left Corner

- Corner: 200mm Radius in Left Hand Corner
- Width: 897mm
- Height: 2050mm
- Thickness: 10mm
- Weight: 46kg

## Description

- Corner: 200mm Radius in Left Hand Corner
- Width: 897mm
- Height: 2050mm
- Thickness: 10mm
- Weight: 46kg

Installation Widths:

- 900mm when installing with a wall bracket
  907-910mm when installing with 19mm U Channel
  907-922mm when installing with 35mm U Channel