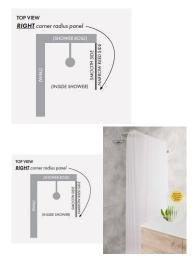

## 897mm x 2050mm Narrow Reed Radius to Right Corner

- Corner: 200mm Radius in Right Hand Corner
- Width: 897mm
- Height: 2050mm
- Thickness: 10mm
- Weight: 46kg
- Allow a 3mm Gap between the wall and glass and a 3mm Gap between this panel and the door.

## Description

- Corner: 200mm Radius in Right Hand Corner
- Width: 897mm
- Height: 2050mm
- Thickness: 10mm
- Weight: 46kg
- Allow a 3mm Gap between the wall and glass and a 3mm Gap between this panel and the door.