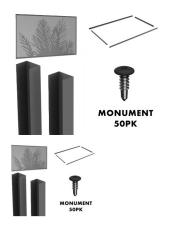

#### Kit Includes:

- 1 x Monument Perforated Palm Aluminium Panel (1988mm x 1188mm)
- 1 x Monument Framing Kit delivers a clean, enclosed finish
- 2 x Monument U Channels for secure side-mount framing
- 50 x Monument Stainless Steel Screws corrosion-resistant for long-term use

### Kit Includes:

- 1 x Monument Perforated Palm Aluminium Panel (1988mm x 1188mm)
- 1 x Monument Framing Kit delivers a clean, enclosed finish
- 2 x Monument U Channels for secure side-mount framing
- 50 x Monument Stainless Steel Screws corrosion-resistant for long-term use