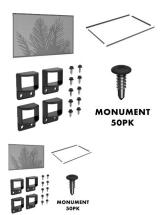

## **Kit Includes:**

- 1 x Monument Palm Perforated Aluminium Panel (1988mm x 1188mm)
- 1 x Monument Framing Kit provides a smooth, finished border
- 4 x Monument Post Brackets ideal for direct post-to-post installation
- 50 x Monument Stainless Steel Screws built for outdoor conditions

## Kit Includes:

- 1 x Monument Palm Perforated Aluminium Panel (1988mm x 1188mm)
- 1 x Monument Framing Kit provides a smooth, finished border
- 4 x Monument Post Brackets ideal for direct post-to-post installation
- 50 x Monument Stainless Steel Screws built for outdoor conditions