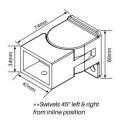

## Monument Aluminium Horizontal Swivel Post/Wall Brackets – for 38x25mm Rails

- Aluminium horizontal swivel brackets for secure panel-to-post or wall on an angle
- Designed to suit 38x25mm pool fence rails perfect fit for standard profiles
- · Ideal for both flat surface (wall) and post installations
- High-quality, rust-resistant aluminium for long-lasting outdoor performance
- · Powder-coated finish for a sleek, professional look
- Includes mounting screws for fast and easy installation
- Perfect for new fence setups or replacing worn-out brackets

## Monument Aluminium Horizontal Swivel Post/Wall Brackets – for 38x25mm Rails

- Aluminium horizontal swivel brackets for secure panel-to-post or wall on an angle
- Designed to suit 38x25mm pool fence rails perfect fit for standard profiles
- Ideal for both flat surface (wall) and post installations
- High-quality, rust-resistant aluminium for long-lasting outdoor performance
- Powder-coated finish for a sleek, professional look
- Includes mounting screws for fast and easy installation
- Perfect for new fence setups or replacing worn-out brackets