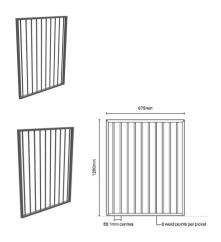

## 975x1200mm Aluminium Flat Top Pool Fence Gate

• Colour: Monument

• Gate Size: 975mm (W) x 1200mm (H)

• Material: Powder-coated aluminium - rust-resistant & weatherproof

• Design: Sleek flat top - modern and minimal

• Safety: Complies with Australian Pool Safety Standard AS1926.1

• Installation: Lightweight and easy to install - DIY-friendly

• Finish: Durable powder coat - low maintenance, no repainting

• Ideal For: Pool fencing, garden borders, pet-safe enclosures