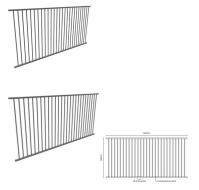

## 2450x1200mm Aluminium Flat Top Pool Fence Panel

- Colour: Monument
- Panel Size: 2450mm (W) × 1200mm (H)
- Pickets: 16mm (D) x 1.2mm (T) (alloy 6063-T6)
- Picket Spacing: 72.1mm gap with 88.1mm centre
- Rails: 38mmx25mmx1.6mm
- Material: Powder-coated aluminium rust-resistant & weatherproof
- Design: Sleek flat top modern and minimal
- Safety: Complies with Australian Pool Safety Standard AS1926.1
- Installation: Lightweight and easy to install DIY-friendly
- Finish: Durable powder coat low maintenance, no repainting
- Ideal For: Pool fencing, garden borders, pet-safe enclosures

## 2450x1200mm Aluminium Flat Top Pool Fence Panel

- Colour: Monument
- Panel Size: 2450mm (W) × 1200mm (H)
- Pickets: 16mm (D) x 1.2mm (T) (alloy 6063-T6)
- Picket Spacing: 72.1mm gap with 88.1mm centre
- Rails: 38mmx25mmx1.6mm
- Material: Powder-coated aluminium rust-resistant & weatherproof
- Design: Sleek flat top modern and minimal
- Safety: Complies with Australian Pool Safety Standard AS1926.1
- Installation: Lightweight and easy to install DIY-friendly
- Finish: Durable powder coat low maintenance, no repainting

• Ideal For: Pool fencing, garden borders, pet-safe enclosures