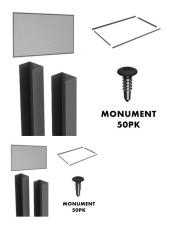

## Kit Includes:

- 1 x Monument Perforated Plain Aluminium Panel (1988mm x 1188mm)
- 1 x Monument Framing Kit delivers a clean, enclosed finish
- 2 x Monument U Channels for secure side-mount framing
- 50 x Monument Stainless Steel Screws corrosion-resistant for long-term use

#### Kit Includes:

- 1 x Monument Perforated Plain Aluminium Panel (1988mm x 1188mm)
- 1 x Monument Framing Kit delivers a clean, enclosed finish
- 2 x Monument U Channels for secure side-mount framing
- 50 x Monument Stainless Steel Screws corrosion-resistant for long-term use