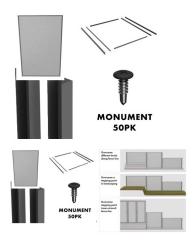

## Monument 1300x1900mm Perforated Pool Fence Transition Kit with Channels

- 1 x Monument Perforated Aluminium Panel (1288mm x 1888mm)
- 1 x Monument Framing Kit delivers a clean, enclosed finish
- 2 x Monument U Channels for secure side-mount framing
- 50 x Monument Stainless Steel Screws corrosion-resistant for long-term use

## Description

- 1 x Monument Perforated Aluminium Panel (1288mm x 1888mm)
- 1 x Monument Framing Kit delivers a clean, enclosed finish
- 2 x Monument U Channels for secure side-mount framing
- 50 x Monument Stainless Steel Screws corrosion-resistant for long-term use