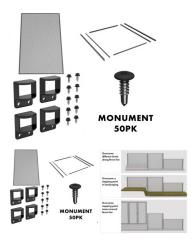

## Monument 1300x1900mm Perforated Pool Fence Transition Kit with Brackets

- 1 x Monument Perforated Aluminium Panel (1288mm x 1888mm)
- 1 x Monument Kit provides a smooth, finished border
- 4 x Monument Post Brackets ideal for direct post-to-post installation
- 50 x Monument Stainless Steel Screws built for outdoor conditions

## Description

- 1 x Monument Perforated Aluminium Panel (1288mm x 1888mm)
- 1 x Monument Kit provides a smooth, finished border
- 4 x Monument Post Brackets ideal for direct post-to-post installation
- 50 x Monument Stainless Steel Screws built for outdoor conditions