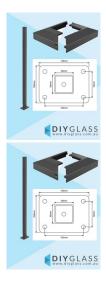

Includes a 2 part domical cover to hide the screws/bolts. Can be fitted after the fence is installed.

Rating: Not Rated Yet **Price** \$46.00

\$46.00

Ask a question about this product

Description

Includes a 2 part domical cover to hide the screws/bolts. Can be fitted after the fence is installed.

2 / 2