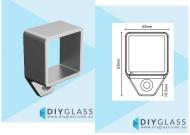

## Mill Finish Wall Bracket for 35x35mm Aluminium Glass Top Rail

- · Wall Bracket
- Mill finish Suitable for Powder coating to any colour of your choice.
- 43mm W x 63mm H x 25mm D
- Rail fits inside the bracket cavity
- Internal cavity depth: 25mm
- 1 x 6.5mm Counter Sunk Fixing Hole
- Includes one pointed grub screw to secure bracket to rail

## Description

- Wall Bracket
- Mill finish Suitable for Powder coating to any colour of your choice.
- 43mm W x 63mm H x 25mm D
- Rail fits inside the bracket cavity
- Internal cavity depth: 25mm
- 1 x 6.5mm Counter Sunk Fixing Hole
- Includes one pointed grub screw to secure bracket to rail