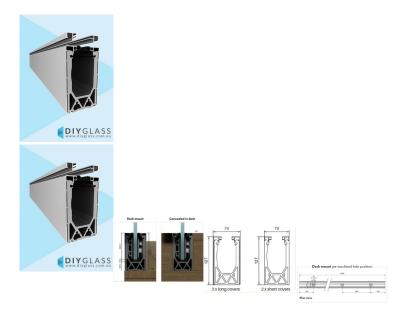

# Versatilt - Aluminium Deck Mount / Concealed In-Deck Channel Kit

A versatile channel system designed for both **deck mount** and **concealed in-deck** installations. The Versatilt kit offers a sleek, durable, and flexible solution for frameless glass fencing or balustrade applications.

#### Kit Includes:

- 1  $\times$  4200mm Clear Anodised Aluminium Channel
- 2 x 4450mm Mill Finish Full Covers
- 2 x 4450mm Mill Finish Top Covers
- 2 x 4450mm Glazing Rubbers

## **Installation Options:**

- Deck Mount Installation:
  - Use the *full covers* along with the *glazing rubbers* for a raised surface-mount finish.
- Concealed In-Deck Installation:

Use the top covers with the glazing rubbers for a sleek, hidden-in-deck appearance.

#### Kit Includes:

- 1 x 4200mm Clear Anodised Aluminium Channel
- 2 x 4450mm Mill Finish Full Covers
- 2 × 4450mm Mill Finish Top Covers
- 2 x 4450mm Glazing Rubbers

## **Installation Options:**

• Deck Mount Installation:

Use the *full covers* along with the *glazing rubbers* for a raised surface-mount finish.

• Concealed In-Deck Installation:

Use the top covers with the glazing rubbers for a sleek, hidden-in-deck appearance.