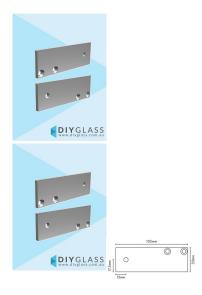

## Mill Finish Flat Wall Plate for 35x35mm Aluminium Glass Top Rail

- · Flat Wall Plate
- Mill finish Suitable for Powder coating to any colour of your choice.
- · Ideal when it is a tight gap between the glass and the wall and a standard wall bracket will not fit
- 105mm W x 35mm H x 5mm T
- 2 Pcs per pack (1 x left and 1 x right handed)
- Screws to the end of the rail via 2 x Countersunk Holes in the wall bracket.
- 1 x 6.5mm Counter Sunk Fixing Hole
- Includes 4 x CSK Fixing Screws for securing the plates to the rail

## Description

- Flat Wall Plate
- Mill finish Suitable for Powder coating to any colour of your choice.
- Ideal when it is a tight gap between the glass and the wall and a standard wall bracket will not fit
- 105mm W x 35mm H x 5mm T
- 2 Pcs per pack (1 x left and 1 x right handed)
- Screws to the end of the rail via 2 x Countersunk Holes in the wall bracket.
- 1 x 6.5mm Counter Sunk Fixing Hole
- Includes 4 x CSK Fixing Screws for securing the plates to the rail