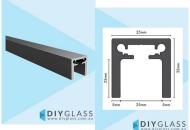

## Mill Finish 35x35mm Aluminium Glass Top Rail

- Mill finish Suitable for Powder coating to any colour of your choice.
- 35x35mm External Profile
- 5800mm long aluminium handrail
- Made from structural alloy 6061-T6
- Each length is supplied as a kit which INCLUDES 2 x end caps & 5800mm long glazing rubber to suit 15mm glass
- Railing suits 12, 15, 17.52 and 21.52mm thick glass simply use correct glazing rubber
- Joiners fit into internal cavity at top of rail
- · Rail can be easily cut to required length or angle with a Aluminium cutting blade on a drop saw.

## Description

- Mill finish Suitable for Powder coating to any colour of your choice.
- 35x35mm External Profile
- 5800mm long aluminium handrail
- Made from structural alloy 6061-T6
- Each length is supplied as a kit which INCLUDES 2 x end caps & 5800mm long glazing rubber to suit 15mm glass
- Railing suits 12, 15, 17.52 and 21.52mm thick glass simply use correct glazing rubber
- · Joiners fit into internal cavity at top of rail
- Rail can be easily cut to required length or angle with a Aluminium cutting blade on a drop saw.