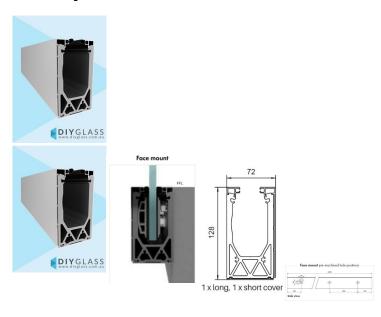

# **Versatilt – Aluminium Face Mount Channel Kit**

A versatile channel system designed for **face mount** installation. The Versatilt kit offers a sleek, durable, and flexible solution for frameless glass fencing or balustrade applications.

### Kit Includes:

- 1 x 4200mm Clear Anodised Aluminium Channel
- 1 x 4450mm Mill Full Cover
- 1 × 4450mm Mill Top Cover
- 1 x 4450mm Bottom Cover
- 2 × 4450mm Glazing Rubbers

Rating: Not Rated Yet

**Price** \$637.00

#### Kit Includes:

- 1 x 4200mm Clear Anodised Aluminium Channel
- 1 x 4450mm Mill Full Cover
- 1 x 4450mm Mill Top Cover
- 1 x 4450mm Bottom Cover
- 2 x 4450mm Glazing Rubbers