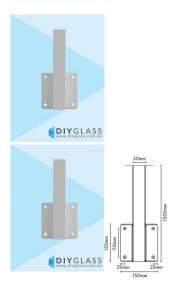

# **Specifications:**

Finish: Middle/CentreHeight: 1500mmFinish: White

• Post Dimensions: 50mm x 50mm with 4mm wall thickness

Face Plate Thickness: 10mmMaterial: Aluminium Alloy 6061 T6

## **Specifications:**

Finish: Middle/CentreHeight: 1500mmFinish: White

• Post Dimensions: 50mm x 50mm with 4mm wall thickness

Face Plate Thickness: 10mmMaterial: Aluminium Alloy 6061 T6