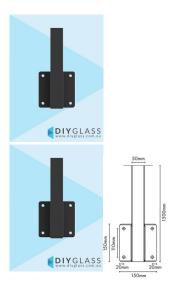

## **Specifications:**

Finish: Middle/CentreHeight: 1500mmFinish: Monument

• Post Dimensions: 50mm x 50mm with 4mm wall thickness

Face Plate Thickness: 10mmMaterial: Aluminium Alloy 6061 T6

### **Specifications:**

Finish: Middle/CentreHeight: 1500mmFinish: Monument

• Post Dimensions: 50mm x 50mm with 4mm wall thickness

Face Plate Thickness: 10mmMaterial: Aluminium Alloy 6061 T6