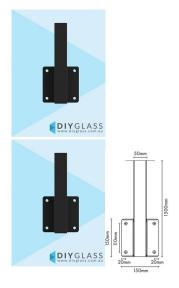

## **Specifications:**

- Finish: Middle/Centre
- Height: 1500mm
- Finish: Black
- Post Dimensions: 50mm x 50mm with 4mm wall thickness
- Face Plate Thickness: 10mm
- Material: Aluminium Alloy 6061 T6

### **Specifications:**

- Finish: Middle/Centre
- Height: 1500mm
- Finish: Black
- Post Dimensions: 50mm x 50mm with 4mm wall thickness
- Face Plate Thickness: 10mm
- Material: Aluminium Alloy 6061 T6