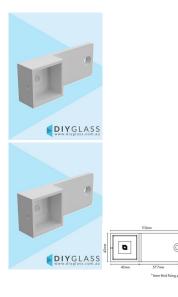

## Matt White Offset Wall Bracket for 35x35mm Aluminium Glass Top Rail

- Offset Wall Bracket
- Matt White
- 110mm W x 42mm H x 20mm D x 6mm T
- Rail fits inside the bracket cavity
- Internal cavity depth: 20mm
- 1 x 7mm Counter Sunk Fixing Hole
- · Includes one pointed grub screw to secure bracket to rail

Rating: Not Rated Yet **Price** \$16.00

\$16.00

Ask a question about this product

Description

- Offset Wall Bracket
- Matt White
- 110mm W x 42mm H x 20mm D x 6mm T
- Rail fits inside the bracket cavity
- Internal cavity depth: 20mm
- 1 x 7mm Counter Sunk Fixing Hole
- · Includes one pointed grub screw to secure bracket to rail