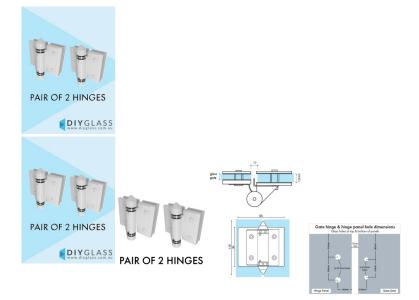

## Matt White Glass to Glass Spring Hinge

- Matt White Glass to Glass Gate Hinge
- Use for Glass Pool Fence Gate or Glass Balustrade Gate
- Suits 8 & 10mm Glass Gates
- Suits 12mm Hinge Panel
- 316 Grade Stainless powder coated backing plate
- Sold as a pair
- Gate needs to be drilled with 4 x 10mm Holes (24mm in from the side and 47 apart)
- Hinge panel needs to be drilled 4 x 14mm Holes (40mm in from the side and 60mm apart)
- For best results allow for a 16mm gap between the hinge panel and gate

## Description

- Matt White Glass to Glass Gate Hinge
- Use for Glass Pool Fence Gate or Glass Balustrade Gate
- Suits 8 & 10mm Glass Gates
- Suits 12mm Hinge Panel
- 316 Grade Stainless powder coated backing plate
- · Sold as a pair
- Gate needs to be drilled with 4 x 10mm Holes (24mm in from the side and 47 apart)
- Hinge panel needs to be drilled 4 x 14mm Holes (40mm in from the side and 60mm apart)
- For best results allow for a 16mm gap between the hinge panel and gate