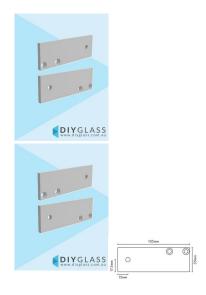

## Matt White Flat Wall Plate for 35x35mm Aluminium Glass Top Rail

- Flat Wall Plate
- · Matt White
- Ideal when it is a tight gap between the glass and the wall and a standard wall bracket will not fit
- 105mm W x 35mm H x 5mm T
- 2 Pcs per pack (1 x left and 1 x right handed)
- Screws to the end of the rail via 2 x Countersunk Holes in the wall bracket.
- 1 x 6.5mm Counter Sunk Fixing Hole
- Includes 4 x CSK Fixing Screws for securing the plates to the rail

## Description

- Flat Wall Plate
- Matt White
- Ideal when it is a tight gap between the glass and the wall and a standard wall bracket will not fit
- 105mm W x 35mm H x 5mm T
- 2 Pcs per pack (1 x left and 1 x right handed)
- Screws to the end of the rail via 2 x Countersunk Holes in the wall bracket.
- 1 x 6.5mm Counter Sunk Fixing Hole
- Includes 4 x CSK Fixing Screws for securing the plates to the rail