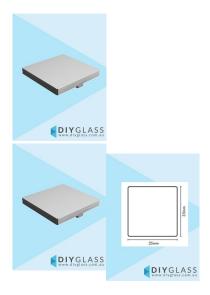

## Matt White End Cap for 35x35mm Aluminium Glass Top Rail

- Matt White
- 35mm W x35mm H x 4mm T
- Flat End Cap with Tab that presses into the cavity of the rail
- Includes one pointed grub screw in the tab to help secure the cap onto the rail

## Description

- · Matt White
- 35mm W x35mm H x 4mm T
- Flat End Cap with Tab that presses into the cavity of the rail
- Includes one pointed grub screw in the tab to help secure the cap onto the rail