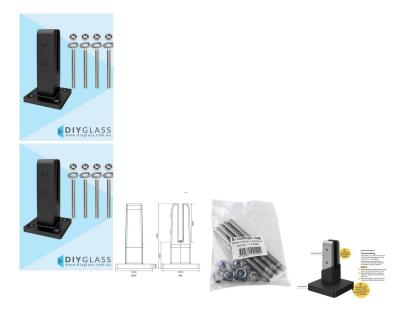

## **Insulated Matt Black Base Plate Spigots with Threaded Rods**

- Matt Black Finish
- · High-technology insulated pool fencing spigot
- Electrical Insulation Tested
- Durable polymer insulating barrier precisely formed over premium SS2205 stainless steel
- 47mm front profile
- Tapered, anti-toe-hold top design
- Compatible with frameless glass 12mm toughened panels
- Includes a 4 Pack of M10 x 120mm Stainless Steel Threaded Rods, Nuts and Washers

## Description

- Matt Black Finish
- High-technology insulated pool fencing spigot
- Electrical Insulation Tested
- Durable polymer insulating barrier precisely formed over premium SS2205 stainless steel
- 47mm front profile
- Tapered, anti-toe-hold top design
- Compatible with frameless glass 12mm toughened panels

• Includes a 4 Pack of M10 x 120mm Stainless Steel Threaded Rods, Nuts and Washers