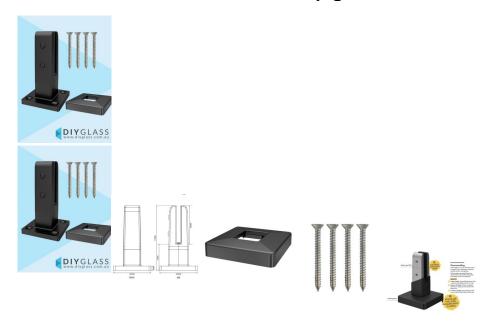

## Insulated Matt Black Base Plate Spigots with Cover and Screws

- Matt Black Finish
- · High-technology insulated pool fencing spigot
- Electrical Insulation Tested
- Durable polymer insulating barrier precisely formed over premium SS2205 stainless steel
- 47mm front profile
- Tapered, anti-toe-hold top design
- Compatible with frameless glass 12mm toughened panels
- Includes a 105x109mm Dress Ring to cover installation grout

## Description

- Matt Black Finish
- High-technology insulated pool fencing spigot
- Electrical Insulation Tested
- Durable polymer insulating barrier precisely formed over premium SS2205 stainless steel
- 47mm front profile
- Tapered, anti-toe-hold top design
- Compatible with frameless glass 12mm toughened panels

Includes a 120x120 x 26mm Cover Plate

Includes a 4 pack of 10mm x 100mm Stainless Steel Screws

2 / 2