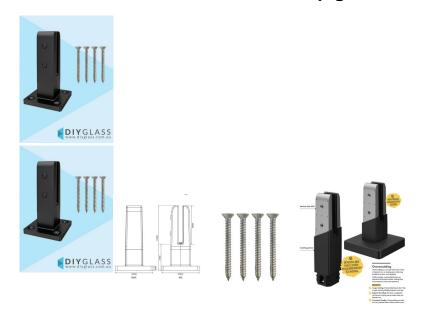

## **Insulated Matt Black Base Plate Spigot with Screws**

- Matt Black Finish
- · High-technology insulated pool fencing spigot
- Electrical Insulation Tested
- Durable polymer insulating barrier precisely formed over premium SS2205 stainless steel
- 47mm front profile
- Tapered, anti-toe-hold top design
- Compatible with frameless glass 12mm toughened panels

Includes a 4 pack of 10mm x 100mm Stainless Steel Screws

Rating: Not Rated Yet

**Price** \$90.00

\$90.00

Ask a question about this product

## Description

- Matt Black Finish
- High-technology insulated pool fencing spigot
- Electrical Insulation Tested
- Durable polymer insulating barrier precisely formed over premium SS2205 stainless steel
- 47mm front profile
- Tapered, anti-toe-hold top design
- Compatible with frameless glass 12mm toughened panels

Includes a 4 pack of 10mm x 100mm Stainless Steel Screws

2 / 2