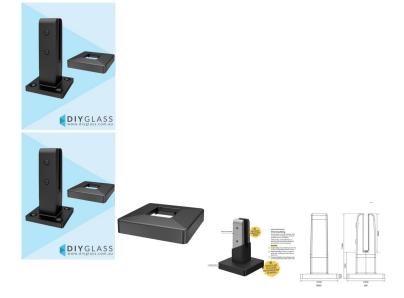

## Insulated Matt Black Base Plate Spigot with Cover

- Matt Black Finish
- · High-technology insulated pool fencing spigot
- Electrical Insulation Tested
- Durable polymer insulating barrier precisely formed over premium SS2205 stainless steel
- 47mm front profile
- Tapered, anti-toe-hold top design
- Compatible with frameless glass 12mm toughened panels

• Includes a 120x120 x 26mm Cover Plate

Rating: Not Rated Yet **Price** \$84.00

\$84.00

Ask a question about this product

## Description

- Matt Black Finish
- High-technology insulated pool fencing spigot
- Electrical Insulation Tested
- Durable polymer insulating barrier precisely formed over premium SS2205 stainless steel
- 47mm front profile
- Tapered, anti-toe-hold top design
- Compatible with frameless glass 12mm toughened panels

• Includes a 120x120 x 26mm Cover Plate