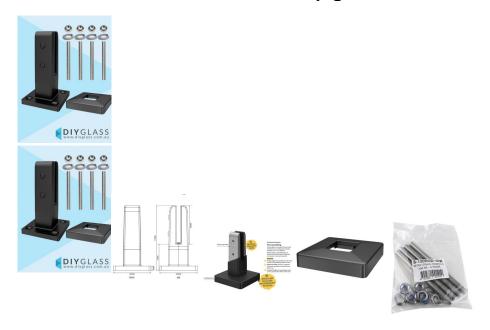

## Insulated Matt Black Base Plate Spigot with Cover and Threaded Rods

- Matt Black Finish
- · High-technology insulated pool fencing spigot
- Electrical Insulation Tested
- Durable polymer insulating barrier precisely formed over premium SS2205 stainless steel
- 47mm front profile
- Tapered, anti-toe-hold top design
- Compatible with frameless glass 12mm toughened panels
- Includes a 4 Pack of M10 x 120mm Stainless Steel Threaded Rods, Nuts and Washers
- Includes a 120x120 x 26mm Cover Plate

## Description

- Matt Black Finish
- · High-technology insulated pool fencing spigot
- Electrical Insulation Tested
- Durable polymer insulating barrier precisely formed over premium SS2205 stainless steel
- 47mm front profile
- Tapered, anti-toe-hold top design

- Compatible with frameless glass 12mm toughened panels
- Includes a 4 Pack of M10 x 120mm Stainless Steel Threaded Rods, Nuts and Washers
- Includes a 120x120 x 26mm Cover Plate