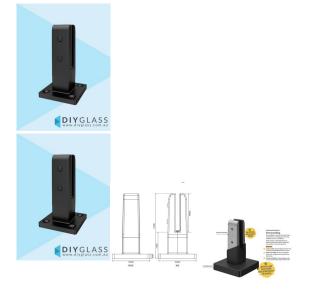

## **Insulated Matt Black Base Plate Spigot**

- Matt Black Finish
- High-technology insulated pool fencing spigot
- Electrical Insulation Tested
- Durable polymer insulating barrier precisely formed over premium SS2205 stainless steel
- 47mm front profile
- Tapered, anti-toe-hold top design
- · Compatible with frameless glass 12mm toughened panels

Rating: Not Rated Yet **Price** \$80.00

\$80.00

Ask a question about this product

Description

- Matt Black Finish
- High-technology insulated pool fencing spigot
- Electrical Insulation Tested
- Durable polymer insulating barrier precisely formed over premium SS2205 stainless steel
- 47mm front profile
- Tapered, anti-toe-hold top design
- · Compatible with frameless glass 12mm toughened panels