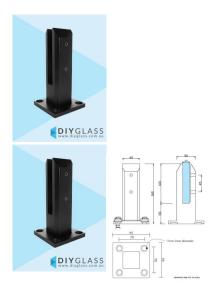

## **Matt Black Base Plate Spigot**

- Matt Black Powder Coated Stainless Steel
- Easy Top Mount Base Plate Installation
- Double Friction of easy glass alignment
- Friction Fit Glass (no holes in glass required)
- Suits 12mm thick glass
- 45mm Front profile
- 4 x 11mm Counter Sunk Holes for timber screw or Countersunk bolt installation

## Description

- Matt Black Powder Coated Stainless Steel
- Easy Top Mount Base Plate Installation
- Double Friction of easy glass alignment
- Friction Fit Glass (no holes in glass required)
- Suits 12mm thick glass
- 45mm Front profile
- 4 x 11mm Counter Sunk Holes for timber screw or Countersunk bolt installation