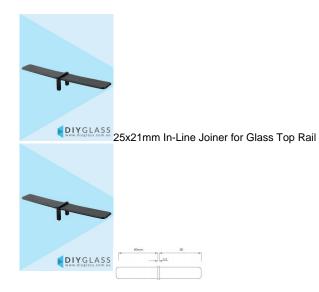

## Matt Black 25x21mm In-Line Joiner for Glass Balustrade / Pool Fence Top Rail

- Black Powder Coated 316 grade Stainless Steel
- Joins 2 straight lengths of 25x21mm Slotted Stainless Steel Tube
- Use for Glass Balustrade or Glass Pool Fence Top Rail
- 316 grade Stainless Steel
- Fit by Welding or epoxy glue
- Available in Mirror or satin finish

Rating: Not Rated Yet **Price** \$16.00

\$16.00

Ask a question about this product

Description

- Black Powder Coated 316 grade Stainless Steel
- Joins 2 straight lengths of 25x21mm Slotted Stainless Steel Tube
- Use for Glass Balustrade or Glass Pool Fence Top Rail
- 316 grade Stainless Steel
- Fit by Welding or epoxy glue
- Available in Mirror or satin finish