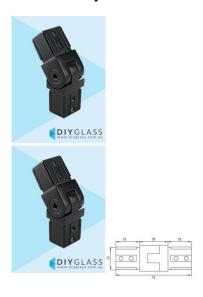

## Matt Black 25x21mm Adjustable Vertical Joiner for Glass Balustrade / Pool Fence Top Rail

- Black Powder Coated 316 grade Stainless Steel
- Joins 25x21mm Slotted Tube at a change of Vertical Joiner (eg. Down Stairs)
- Use for Glass Balustrade or Glass Pool Fence Top Rail
- Fit by Welding or epoxy glue

## Description

- Black Powder Coated 316 grade Stainless Steel
- Joins 25x21mm Slotted Tube at a change of Vertical Joiner (eg. Down Stairs)
- Use for Glass Balustrade or Glass Pool Fence Top Rail
- Fit by Welding or epoxy glue