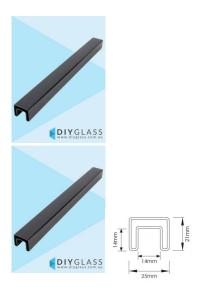

## Matt Black 25x21mm 5800mm Long Slotted Rectangle Tube for Glass Balustrade / Pool Fence Top Rail

- Black Powder Coated 316 grade Stainless Steel
- Use for Glass Balustrade or Glass Pool Fence Top Rail
- Fits directly onto the top of the glass
- 316 grade Stainless Steel
- 14x14mm Slot
- Install with glazing rubber or silicon directly to the glass

## Description

- Black Powder Coated 316 grade Stainless Steel
- Use for Glass Balustrade or Glass Pool Fence Top Rail
- Fits directly onto the top of the glass
- 316 grade Stainless Steel
- 14x14mm Slot
- Install with glazing rubber or silicon directly to the glass